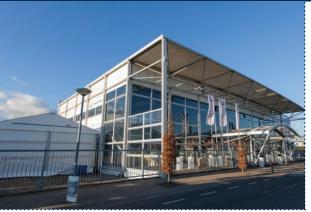

Feature raised gables

Variable heights of 5 to 12 metres

Clear spans up to 40 metres

One of the most technologically advanced temporary structures available in today's market; the Neptunus Evolution III is a mix of high-tech innovative design and high quality, durable components. It is fully relocatable, readily available and suitable for both short and long term use.

The Evolution III has a modular design with clear span widths up to 40 metres. The length of the structure is limitless and can be extended in increments of 5 metres. The innovative design means that the spaceframe roof is assembled at ground level and hydraulics lift the whole roof in a single movement. Horizontally fitted sidewall panels facilitate external wall heights from 5 to 12 metres. This temporary building can be equipped with mezzanine floors, climate control, vehicle doors, glass panels and electric sliding doors. The insulated panels reduce climate control costs and emissions and all parts are recyclable at the end of life, making the Evolution III an environmentally aware choice.

## **Applications**

The Evolution III is a durable construction that is quick to assemble and suitable for usage periods from a few days to several years. The high-quality materials make the Evolution III suitable for a multitude of uses including event halls, hospitality structures, showrooms, exhibition halls, sports halls, retail outlets and airport terminals.