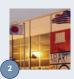

## Design

As standard the Evolution III comprises an aluminium spaceframe roof, insulated sidewall panels and PVC Thermo roof. For longer hire periods we fit rigid insulated roof panels. Floor options include the Neptunus raised cassette floor or a solid 16cm laminated wooden floor for long-term use. If required the side elevations can be fitted with graphics of your corporate colours and logo.

The Evolution III has a modular design with clear span widths up to 40 metres. The length of the structure is limitless and can be extended in increments of 5 metres. The innovative design means that the spaceframe roof is assembled at ground level and hydraulics lift the whole roof in a single movement. Horizontally fitted sidewall panels facilitate external wall heights from 5 to 12 metres. This temporary building can be equipped with mezzanine floors, climate control, vehicle doors, glass panels and electric sliding doors. The insulated panels reduce climate control costs and emissions and all parts are recyclable at the end of life, making the Evolution III an environmentally aware choice.