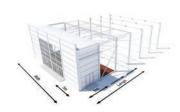

## Design

As standard the Evolution III comprises an aluminium spaceframe roof, insulated sidewall panels and PVC Thermo roof. For longer hire periods we fit rigid insulated roof panels. Floor options include the Neptunus raised cassette floor or a solid 16cm laminated wooden floor for long-term use. If required the side elevations can be fitted with graphics of your corporate colours and logo.

The Evolution III has a modular design with clear span widths up to 40 metres. The length of the structure is limitless and can be extended in increments of 5 metres. The innovative design means that the spaceframe roof is assembled at ground level and hydraulics lift the whole roof in a single movement. Horizontally fitted sidewall panels facilitate external wall heights from 5 to 12 metres. This temporary building can be equipped with mezzanine floors, climate control, vehicle doors, glass panels and electric sliding doors. The insulated panels reduce climate control costs and emissions and all parts are recyclable at the end of life, making the Evolution III an environmentally aware choice.