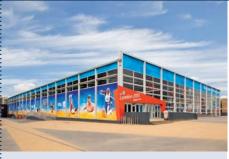

Feature raised gables

Variable heights of 5 to 12 metres

Clear spans up to 40 metres

One of the most technologically advanced temporary structures available in today's market; the Neptunus Evolution III is a mix of high-tech innovative design and high quality, durable components. It is fully relocatable, readily available and suitable for both short and long term use.

The Evolution III has a modular design with clear span widths up to 40 metres. The length of the structure is limitless and can be extended in increments of 5 metres. The innovative design means that the spaceframe roof is assembled at ground level and hydraulics lift the whole roof in a single movement. Horizontally fitted sidewall panels facilitate external wall heights from 5 to 12 metres. This temporary building can be equipped with mezzanine floors, climate control, vehicle doors, glass panels and electric sliding doors. The insulated panels reduce climate control costs and emissions and all parts are recyclable at the end of life, making the Evolution III an environmentally aware choice.

## **Applications**

The Evolution III is a durable construction that is quick to assemble and suitable for usage periods from a few days to several years. The high-quality materials make the Evolution III suitable for a multitude of uses including event halls, hospitality structures, showrooms, exhibition halls, sports halls, retail outlets and airport terminals.