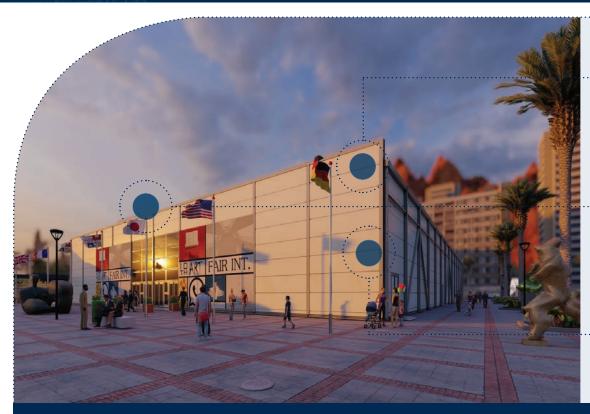

The Evolution III has a modular design with clear span widths up to 40 metres. The length of the structure is limitless and can be extended in increments of 5 metres. The innovative design means that the spaceframe roof is assembled at ground level and hydraulics lift the whole roof in a single movement. Horizontally fitted sidewall panels facilitate external wall heights from 5 to 12 metres. This temporary building can be equipped with mezzanine floors, climate control, vehicle doors, glass panels and electric sliding doors. The insulated panels reduce climate control costs and emissions and all parts are recyclable at the end of life, making the Evolution III an environmentally aware choice.