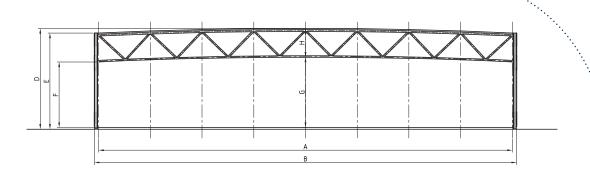

The Evolution III has a modular design with clear span widths up to 40 metres. The length of the structure is limitless and can be extended in increments of 5 metres. The innovative design means that the spaceframe roof is assembled at ground level and hydraulics lift the whole roof in a single movement. Horizontally fitted sidewall panels facilitate external wall heights from 5 to 12 metres. This temporary building can be equipped with mezzanine floors, climate control, vehicle doors, glass panels and electric sliding doors. The insulated panels reduce climate control costs and emissions and all parts are recyclable at the end of life, making the Evolution III an environmentally aware choice.

The Evolution III is available to rent or to buy.

neptunus.co.uk

|          | 10m        | 15M       | 20M  | 25M  | 30m  | 35M  | 40m  | 45m* | 50m* |
|----------|------------|-----------|------|------|------|------|------|------|------|
| A        | 1000       | 1500      | 2000 | 2500 | 3000 | 3500 | 4000 | 4500 | 5000 |
| В        | 1085       | 1585      | 2085 | 2585 | 3085 | 3585 | 4085 | 4585 | 5085 |
| H        | 198        | 197       | 198  | 197  | 198  | 197  | 198  | 197  | 198  |
| 15 M     | eter high  |           |      |      |      |      |      |      |      |
| D        | 1478       | 1486      | 1488 | 1496 | 1507 | 1514 | 1523 | 1535 | 1548 |
| E        | 1475       | 1475      | 1475 | 1475 | 1475 | 1475 | 1475 | 1475 | 1475 |
| F        | 1264       | 1264      | 1264 | 1264 | 1264 | 1264 | 1264 | 1264 | 1264 |
| G        | 1266       | 1275      | 1277 | 1285 | 1295 | 1303 | 1311 | 1324 | 1336 |
| 10 m     | eter high  |           |      |      |      |      |      |      |      |
| D        | 1038       | 1046      | 1048 | 1056 | 1067 | 1074 | 1083 | 1095 | 1108 |
| E        | 1035       | 1035      | 1035 | 1035 | 1035 | 1035 | 1035 | 1035 | 1035 |
| <b>F</b> | 824        | 824       | 824  | 824  | 824  | 824  | 824  | 824  | 824  |
| G        | 826        | 835       | 837  | 847  | 847  | 865  | 873  | 886  | 898  |
| 8 me     | eter high  |           |      |      |      |      |      |      |      |
| D        | 818        | 826       | 828  | 836  | 847  | 854  | 863  | 875  | 888  |
| E        | 815        | 815       | 815  | 815  | 815  | 815  | 815  | 815  | 815  |
| <b>F</b> | 604        | 604       | 604  | 604  | 604  | 604  | 604  | 604  | 604  |
| G        | 606        | 615       | 617  | 625  | 635  | 643  | 651  | 664  | 676  |
| 6 me     | eter high  |           |      |      |      |      |      |      |      |
| D        | 618        | 626       | 628  | 636  | 647  | 654  | 663  | 675  | 688  |
| E        | 615        | 615       | 615  | 615  | 615  | 615  | 615  | 615  | 615  |
| F        | 404        | 404       | 404  | 404  | 404  | 404  | 404  | 404  | 404  |
| G        | 406        | 415       | 417  | 425  | 435  | 443  | 451  | 464  | 476  |
| 5 me     | eter high  |           |      |      |      |      |      |      |      |
| D        | 518        | 526       | 528  | 536  | 547  | 554  | 563  | 575  | 588  |
| E        | 515        | 515       | 515  | 515  | 515  | 515  | 515  | 515  | 515  |
| F        | 304        | 304       | 304  | 304  | 304  | 304  | 304  | 304  | 304  |
| G        | 306        | 315       | 317  | 325  | 335  | 343  | 351  | 364  | 376  |
| * Int    | ernal coli | umns need | ded  |      |      |      |      |      |      |