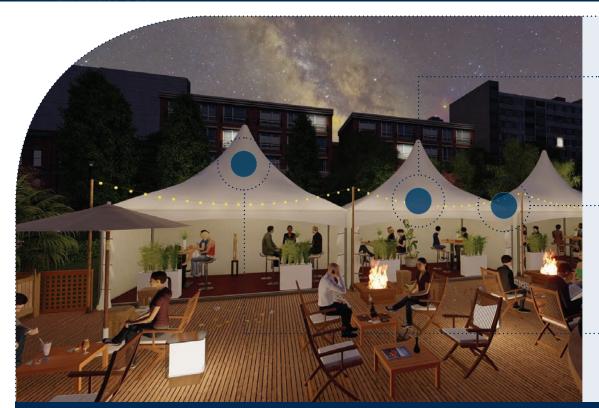

Mars

The roof canopy always stays taut

The Neptunus raised cassette floor ensures a stable and robust base

Smart pagoda design

The Mars is a stylish rectangular pagoda with a clear span aluminium framework and peaked roof. This structure can be linked to other Neptunus structures in the planets range with the same wall height.

## Design

The Mars comes as standard with a white opaque roof canopy (non-permeable to light) 80% and sliding PVC sidewall panels, one wall featuring a window. Transparent roof skins are also available and the Mars is equipped with a raised Neptunus cassette floor as standard.

## **Features**

The Mars is available in two sizes:

- 3 x 6 meters (18 m<sup>2</sup>)
- 4 x 8 meters (32 m²)

The sidewall height remains the same for both dimensions at 2.5 metres.  $\,$ 

## Application

The versatile Mars structures are ideal for use at country fairs, culinary events, exhibitions, weddings and parties.

neptunus.co.uk

Mars

|   | Mais 3 x 6 III (16 III-) | Mais 4 x 6 III (32 III-) |
|---|--------------------------|--------------------------|
| A | 295 X 595                | 395 X 795                |
| B | 630                      | 830                      |
| C | 530                      | 560                      |
| D | 250                      | 250                      |
| E | 15                       | 15                       |
| F | 225                      | 225                      |
| G | 330                      | 375                      |
| H | 330                      | 430                      |