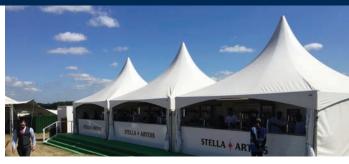

## Application

The versatile Mars structures are ideal for use at country fairs, culinary events, exhibitions, weddings and parties.

neptunus.co.uk

Mars

|   | Mais 3 x 6 III (16 III-) | Mais 4 x 6 III (32 III-) |
|---|--------------------------|--------------------------|
| A | 295 X 595                | 395 X 795                |
| B | 630                      | 830                      |
| C | 530                      | 560                      |
| D | 250                      | 250                      |
| E | 15                       | 15                       |
| F | 225                      | 225                      |
| G | 330                      | 375                      |
| H | 330                      | 430                      |