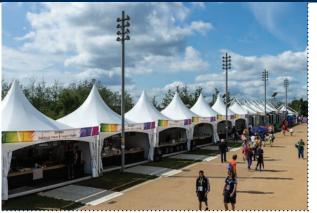

Mars

The roof canopy always stays taut

The Neptunus raised cassette floor ensures a stable and robust base

Smart pagoda design

The Mars is a stylish rectangular pagoda with a clear span aluminium framework and peaked roof. This structure can be linked to other Neptunus structures in the planets range with the same wall height.

## Application

The versatile Mars structures are ideal for use at country fairs, culinary events, exhibitions, weddings and parties.

neptunus.co.uk

Mars

|   | Mais 3 x 6 III (16 III-) | Mais 4 x 6 III (32 III-) |
|---|--------------------------|--------------------------|
| A | 295 X 595                | 395 X 795                |
| B | 630                      | 830                      |
| C | 530                      | 560                      |
| D | 250                      | 250                      |
| E | 15                       | 15                       |
| F | 225                      | 225                      |
| G | 330                      | 375                      |
| H | 330                      | 430                      |