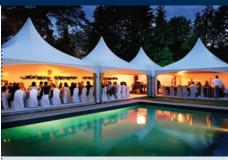

## Application

The versatile Mars structures are ideal for use at country fairs, culinary events, exhibitions, weddings and parties.

neptunus.co.uk

Mars

|   | Mais 3 x 6 III (16 III-) | Mais 4 x 6 III (32 III-) |
|---|--------------------------|--------------------------|
| A | 295 X 595                | 395 X 795                |
| B | 630                      | 830                      |
| C | 530                      | 560                      |
| D | 250                      | 250                      |
| E | 15                       | 15                       |
| F | 225                      | 225                      |
| G | 330                      | 375                      |
| H | 330                      | 430                      |