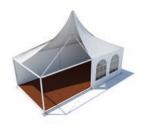

Mars

The roof canopy always stays taut

The Neptunus raised cassette floor ensures a stable and robust base

Smart pagoda design

The Mars is a stylish rectangular pagoda with a clear span aluminium framework and peaked roof. This structure can be linked to other Neptunus structures in the planets range with the same wall height.

## Design

The Mars comes as standard with a white opaque roof canopy (non-permeable to light) 80% and sliding PVC sidewall panels, one wall featuring a window. Transparent roof skins are also available and the Mars is equipped with a raised Neptunus cassette floor as standard.

## **Features**

The Mars is available in two sizes:

- 3 x 6 meters (18 m<sup>2</sup>)
- 4 x 8 meters (32 m²)

The sidewall height remains the same for both dimensions at 2.5 metres.  $\,$ 