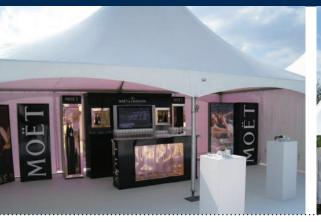

## Application

The versatile Mars structures are ideal for use at country fairs, culinary events, exhibitions, weddings and parties.

neptunus.co.uk

Mars

|   | Mais 3 x 6 III (16 III-) | Mais 4 x 6 III (32 III-) |
|---|--------------------------|--------------------------|
| A | 295 X 595                | 395 X 795                |
| B | 630                      | 830                      |
| C | 530                      | 560                      |
| D | 250                      | 250                      |
| E | 15                       | 15                       |
| F | 225                      | 225                      |
| G | 330                      | 375                      |
| H | 330                      | 430                      |