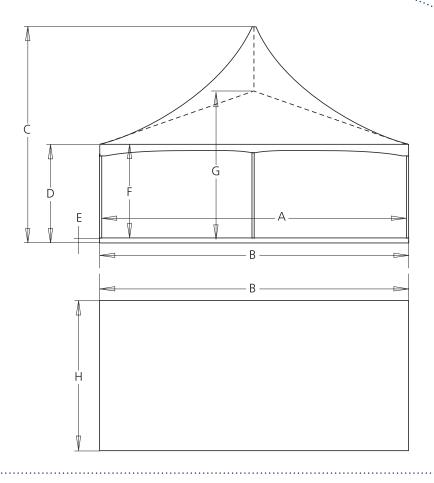

## Application

The versatile Mars structures are ideal for use at country fairs, culinary events, exhibitions, weddings and parties.

neptunus.co.uk

Mars

|   | Mais 3 x 6 III (16 III-) | Mais 4 x 6 III (32 III-) |
|---|--------------------------|--------------------------|
| A | 295 X 595                | 395 X 795                |
| B | 630                      | 830                      |
| C | 530                      | 560                      |
| D | 250                      | 250                      |
| E | 15                       | 15                       |
| F | 225                      | 225                      |
| G | 330                      | 375                      |
| H | 330                      | 430                      |