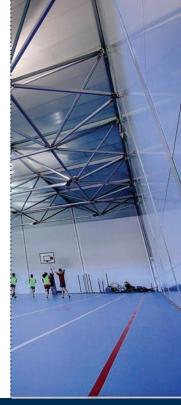

## Design

As standard the Evolution III comprises an aluminium spaceframe roof, insulated sidewall panels and PVC Thermo roof. For longer hire periods we fit rigid insulated roof panels. Floor options include the Neptunus raised cassette floor or a solid 16cm laminated wooden floor for long-term use. If required the side elevations can be fitted with graphics of your corporate colours and logo.

## **Features**

The Evolution III has a modular design with clear span widths up to 40 metres. The length of the structure is limitless and can be extended in increments of 5 metres. The innovative design means that the spaceframe roof is assembled at ground level and hydraulics lift the whole roof in a single movement. Horizontally fitted sidewall panels facilitate external wall heights from 5 to 12 metres. This temporary building can be equipped with mezzanine floors, climate control, vehicle doors, glass panels and electric sliding doors. The insulated panels reduce climate control costs and emissions and all parts are recyclable at the end of life, making the Evolution III an environmentally aware choice.