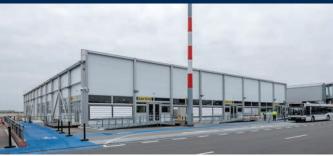

Feature raised gables

Variable heights of 5 to 12 metres

Clear spans up to 40 metres

One of the most technologically advanced temporary structures available in today's market; the Neptunus Evolution III is a mix of high-tech innovative design and high quality, durable components. It is fully relocatable, readily available and suitable for both short and long term use.

## Design

As standard the Evolution III comprises an aluminium spaceframe roof, insulated sidewall panels and PVC Thermo roof. For longer hire periods we fit rigid insulated roof panels. Floor options include the Neptunus raised cassette floor or a solid 16cm laminated wooden floor for long-term use. If required the side elevations can be fitted with graphics of your corporate colours and logo.

## **Features**

The Evolution III has a modular design with clear span widths up to 40 metres. The length of the structure is limitless and can be extended in increments of 5 metres. The innovative design means that the spaceframe roof is assembled at ground level and hydraulics lift the whole roof in a single movement. Horizontally fitted sidewall panels facilitate external wall heights from 5 to 12 metres. This temporary building can be equipped with mezzanine floors, climate control, vehicle doors, glass panels and electric sliding doors. The insulated panels reduce climate control costs and emissions and all parts are recyclable at the end of life, making the Evolution III an environmentally aware choice.

## **Applications**

The Evolution III is a durable construction that is quick to assemble and suitable for usage periods from a few days to several years. The high-quality materials make the Evolution III suitable for a multitude of uses including event halls, hospitality structures, showrooms, exhibition halls, sports halls, retail outlets and airport terminals.