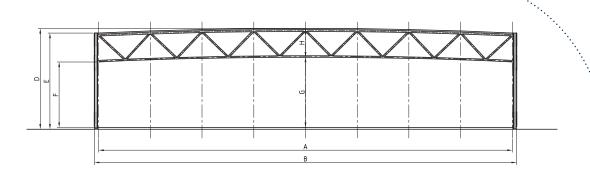

Feature raised gables

Variable heights of 5 to 12 metres

Clear spans up to 40 metres

One of the most technologically advanced temporary structures available in today's market; the Neptunus Evolution III is a mix of high-tech innovative design and high quality, durable components. It is fully relocatable, readily available and suitable for both short and long term use.

## Design

As standard the Evolution III comprises an aluminium spaceframe roof, insulated sidewall panels and PVC Thermo roof. For longer hire periods we fit rigid insulated roof panels. Floor options include the Neptunus raised cassette floor or a solid 16cm laminated wooden floor for long-term use. If required the side elevations can be fitted with graphics of your corporate colours and logo.

## **Features**

The Evolution III has a modular design with clear span widths up to 40 metres. The length of the structure is limitless and can be extended in increments of 5 metres. The innovative design means that the spaceframe roof is assembled at ground level and hydraulics lift the whole roof in a single movement. Horizontally fitted sidewall panels facilitate external wall heights from 5 to 12 metres. This temporary building can be equipped with mezzanine floors, climate control, vehicle doors, glass panels and electric sliding doors. The insulated panels reduce climate control costs and emissions and all parts are recyclable at the end of life, making the Evolution III an environmentally aware choice.