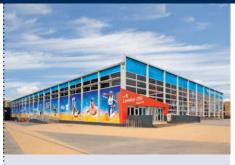

Feature raised gables

Variable heights of 5 to 12 metres

Clear spans up to 40 metres

One of the most technologically advanced temporary structures available in today's market; the Neptunus Evolution III is a mix of high-tech innovative design and high quality, durable components. It is fully relocatable, readily available and suitable for both short and long term use.

## Design

As standard the Evolution III comprises an aluminium spaceframe roof, insulated sidewall panels and PVC Thermo roof. For longer hire periods we fit rigid insulated roof panels. Floor options include the Neptunus raised cassette floor or a solid 16cm laminated wooden floor for long-term use. If required the side elevations can be fitted with graphics of your corporate colours and logo.

## **Features**

The Evolution III has a modular design with clear span widths up to 40 metres. The length of the structure is limitless and can be extended in increments of 5 metres. The innovative design means that the spaceframe roof is assembled at ground level and hydraulics lift the whole roof in a single movement. Horizontally fitted sidewall panels facilitate external wall heights from 5 to 12 metres. This temporary building can be equipped with mezzanine floors, climate control, vehicle doors, glass panels and electric sliding doors. The insulated panels reduce climate control costs and emissions and all parts are recyclable at the end of life, making the Evolution III an environmentally aware choice.

## **Applications**

The Evolution III is a durable construction that is quick to assemble and suitable for usage periods from a few days to several years. The high-quality materials make the Evolution III suitable for a multitude of uses including event halls, hospitality structures, showrooms, exhibition halls, sports halls, retail outlets and airport terminals.