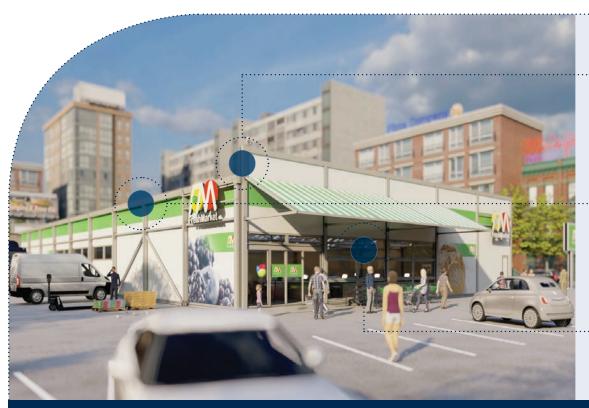

## **Applications**

The Evolution III is a durable construction that is quick to assemble and suitable for usage periods from a few days to several years. The high-quality materials make the Evolution III suitable for a multitude of uses including event halls, hospitality structures, showrooms, exhibition halls, sports halls, retail outlets and airport terminals.