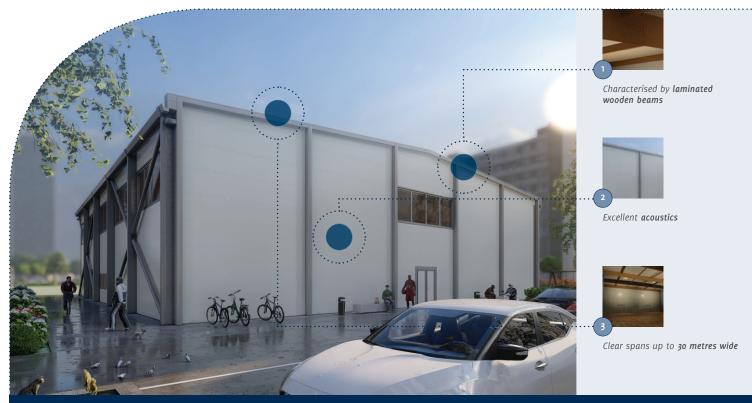

#### The Product

The Flexolution is a multifunctional semipermanent structure, suitable for a wide range of applications, readily available and quick to install. Based on a 6 metre grid, the widths are clear spans up to 30 metres. The length is unlimited and can be extended in increments of 6 metres. Heights vary depending on the width and application but internal mezzanine floors are possible within higher buildings.

### Design

Consisting of aluminium columns and laminated wooden beams, the structure is fully demountable and relocatable for future use. The walls (120mm thick) have a minimum insulating value of R = 4.96 m $^2$ K/W (U = 0.203 W/m $^2$ K) and the roof (115mm thick) provides a minimum insulating value of R = 3.29 m $^2$ K/W (U = 0.299 W/m $^2$ K). Options include insulated wooden floor and aluminium framed double glazed panels and doors.

## Features

The Flexolution is a modern temporary building combining strong aesthetic appeal with remarkable solidity and strength. Flexolution offers many of the features of a permanent building, including superior acoustic properties, these can be enhanced by fitting perforated wall panels to provide ideal accommodation for uses such as sports halls and theatres.