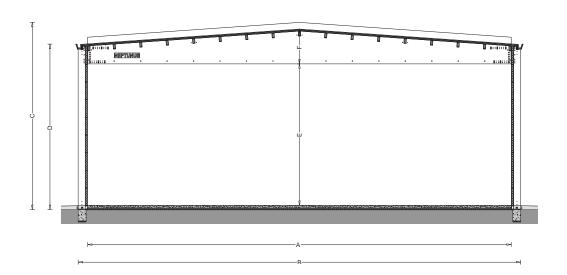

#### The Product

The Flexolution is a multifunctional semipermanent structure, suitable for a wide range of applications, readily available and quick to install. Based on a 6 metre grid, the widths are clear spans up to 30 metres. The length is unlimited and can be extended in increments of 6 metres. Heights vary depending on the width and application but internal mezzanine floors are possible within higher buildings.

### Insulated wooden floor

|                    | 12M   | 18m   | 24m   | 30m   |
|--------------------|-------|-------|-------|-------|
| A                  | 12000 | 18000 | 24000 | 30000 |
| В                  | 13080 | 19080 | 25080 | 31080 |
| F                  | 1440  | 1650  | 1860  | 2070  |
| Column height 5.2m |       |       |       |       |
| C                  | 6180  | 6390  | 6600  | 6810  |
| D                  | 5370  | 5370  | 5370  | 5370  |
| E                  | 4017  | 4017  | 4017  | 4017  |
| Column height 9.2m |       |       |       |       |
| C                  | 10180 | 10390 | 10600 | 10810 |
| D                  | 9370  | 9370  | 9370  | 9370  |
| E                  | 8017  | 8017  | 8017  | 8017  |