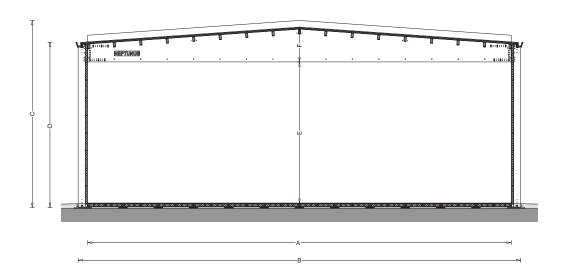

#### The Product

The Flexolution is a multifunctional semipermanent structure, suitable for a wide range of applications, readily available and quick to install. Based on a 6 metre grid, the widths are clear spans up to 30 metres. The length is unlimited and can be extended in increments of 6 metres. Heights vary depending on the width and application but internal mezzanine floors are possible within higher buildings.

### Insulated wooden floor

|                    | 12M   | 18m   | 24m   | 30m   |
|--------------------|-------|-------|-------|-------|
| A                  | 12000 | 18000 | 24000 | 30000 |
| В                  | 13080 | 19080 | 25080 | 31080 |
| F                  | 1440  | 1650  | 1860  | 2070  |
| Column height 5.2m |       |       |       |       |
| C                  | 6180  | 6390  | 6600  | 6810  |
| D                  | 5370  | 5370  | 5370  | 5370  |
| E                  | 4017  | 4017  | 4017  | 4017  |
| Column height 9.2m |       |       |       |       |
| C                  | 10180 | 10390 | 10600 | 10810 |
| D                  | 9370  | 9370  | 9370  | 9370  |
| E                  | 8017  | 8017  | 8017  | 8017  |