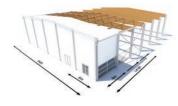

#### The Product

The Flexolution is a multifunctional semipermanent structure, suitable for a wide range of applications, readily available and quick to install. Based on a 6 metre grid, the widths are clear spans up to 30 metres. The length is unlimited and can be extended in increments of 6 metres. Heights vary depending on the width and application but internal mezzanine floors are possible within higher buildings.

### Design

Consisting of aluminium columns and laminated wooden beams, the structure is fully demountable and relocatable for future use. The walls (120mm thick) have a minimum insulating value of R = 4.96 m $^2$ K/W (U = 0.203 W/m $^2$ K) and the roof (115mm thick) provides a minimum insulating value of R = 3.29 m $^2$ K/W (U = 0.299 W/m $^2$ K). Options include insulated wooden floor and aluminium framed double glazed panels and doors.