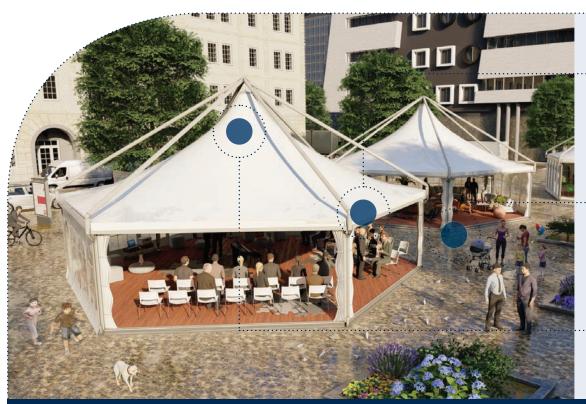

Saturn

The Neptunus **rain gutter tensioning system** ensures that the roof canopy stays taut

The Neptunus raised cassette floor ensures a stable and robust base

**Unique design** creates a visually appealing pagoda

## Design

The Saturn membrane roof creates a stylish and modern look which comes as standard in white PVC opaque (non-permeable to light) 80%. Complimented with rigid PVC sidewall panels or glass panels; there is also the option of sliding fabric curtain walls. Finished with the Neptunus rain gutter tensioning system to ensure the roof canopy stays taut at all times and the raised Neptunus cassette floor system.