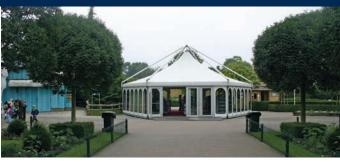

## The Product

The Saturn is a high-quality, hexagonal pavilion with a clear span aluminium framework and peaked roof. This structure can also be linked to other Neptunus structure designs.

## Design

The Saturn membrane roof creates a stylish and modern look which comes as standard in white PVC opaque (non-permeable to light) 80%. Complimented with rigid PVC sidewall panels or glass panels; there is also the option of sliding fabric curtain walls. Finished with the Neptunus rain gutter tensioning system to ensure the roof canopy stays taut at all times and the raised Neptunus cassette floor system.