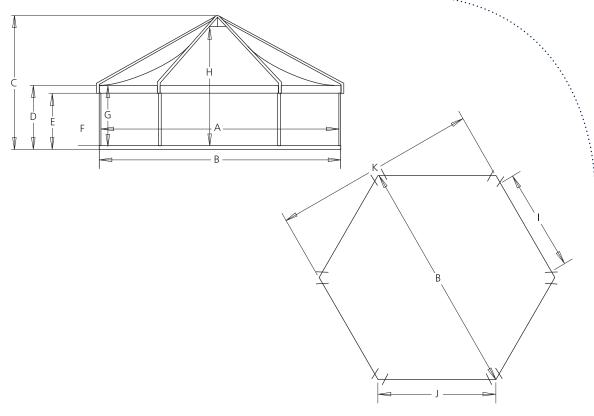

Saturn

|   | Saturn 5 (65 m²) | Saturn 6 (95 m²) |
|---|------------------|------------------|
| A | 1000             | 1200             |
| B | 1047             | 1225             |
| C | 590              | 630              |
| D | 300              | 300              |
| E | 250              | 250              |
| F | 15               | 15               |
| G | 270              | 270              |
| H | 515              | 575              |
|   | 490              | 590              |
|   | 524              | 635              |
| K | 905              | 1075             |