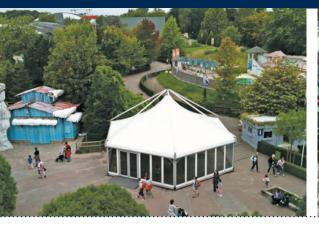

## The Product

The Saturn is a high-quality, hexagonal pavilion with a clear span aluminium framework and peaked roof. This structure can also be linked to other Neptunus structure designs.

## Design

The Saturn membrane roof creates a stylish and modern look which comes as standard in white PVC opaque (non-permeable to light) 80%. Complimented with rigid PVC sidewall panels or glass panels; there is also the option of sliding fabric curtain walls. Finished with the Neptunus rain gutter tensioning system to ensure the roof canopy stays taut at all times and the raised Neptunus cassette floor system.

## Features

The Saturn is available in two wall sizes:

- 5 metres (65 m²)
- 6 metres (95 m²)

The sidewall height remains the same for all dimensions at 2.5 metres.  $\,$ 