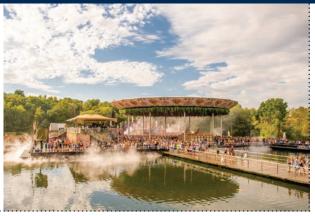

The Salacia is a durable construction that is quick to assemble. This fully-rounded structure, which was named Salacia after the female Roman divinity of the sea and wife of Neptune, joins the Evolution series. It is an eye-catcher for any event due to its multifunctional use.

### The Construction

The Salacia has an aluminium construction with spaceframe roof, taut roof canopy and Neptunus raised cassette floor. The roof is hydraulically lifted into place allowing for fast construction. The Salacia can also be added, as a semicircle, to our existing Evolution structure range.