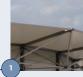

### The Construction

The Salacia has an aluminium construction with spaceframe roof, taut roof canopy and Neptunus raised cassette floor. The roof is hydraulically lifted into place allowing for fast construction. The Salacia can also be added, as a semicircle, to our existing Evolution structure range.

## Quality

Offering a clear span of 30 metres, it can be extended with a fivemetre canopy. Its height is variable between 8 and 12 metres, and the structure can be open sided or closed in with rigid walls or glass panels. The aluminum leg columns are positioned every 5 or 10 metres around the perimeter, depending on the height.