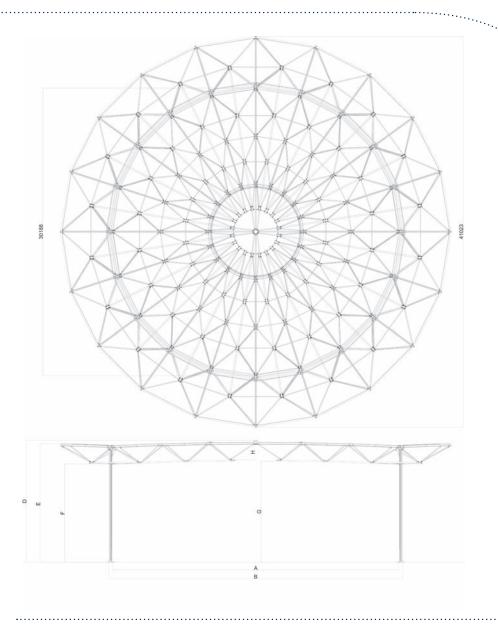

Salacia

360° roof

**30m clear span** roof – extendable with 5m canopy

Open sides, solid or glass walls

### The Construction

The Salacia has an aluminium construction with spaceframe roof, taut roof canopy and Neptunus raised cassette floor. The roof is hydraulically lifted into place allowing for fast construction. The Salacia can also be added, as a semicircle, to our existing Evolution structure range.

## Quality

Offering a clear span of 30 metres, it can be extended with a fivemetre canopy. Its height is variable between 8 and 12 metres, and the structure can be open sided or closed in with rigid walls or glass panels. The aluminum leg columns are positioned every 5 or 10 metres around the perimeter, depending on the height.

Salacia

| 30m  |              |
|------|--------------|
| 3000 |              |
| 3085 |              |
| 160  |              |
|      | 3000<br>3085 |

|   | 8m  | 9m  | 10M  | 12M  |
|---|-----|-----|------|------|
| D | 872 | 982 | 1092 | 1282 |
| E | 835 | 945 | 1055 | 1245 |
| F | 622 | 732 | 842  | 1032 |
| G | 651 | 761 | 871  | 1061 |