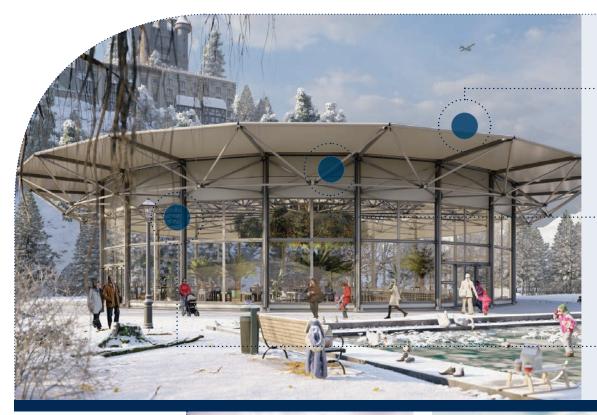

### The Construction

The Salacia has an aluminium construction with spaceframe roof, taut roof canopy and Neptunus raised cassette floor. The roof is hydraulically lifted into place allowing for fast construction. The Salacia can also be added, as a semicircle, to our existing Evolution structure range.

## Quality

Offering a clear span of 30 metres, it can be extended with a fivemetre canopy. Its height is variable between 8 and 12 metres, and the structure can be open sided or closed in with rigid walls or glass panels. The aluminum leg columns are positioned every 5 or 10 metres around the perimeter, depending on the height.