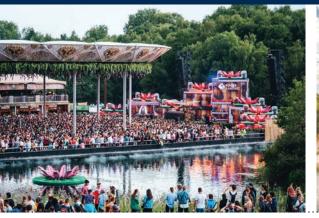

The Salacia is a durable construction that is quick to assemble. This fully-rounded structure, which was named Salacia after the female Roman divinity of the sea and wife of Neptune, joins the Evolution series. It is an eye-catcher for any event due to its multifunctional use.

### **Functionality**

The Salacia is fabricated of high-quality materials and suitable for a multitude of uses including exhibition halls, festivals, product launches and hospitality facilities.

The Neptunus Salacia is available to rent or to buy.