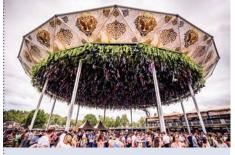

Salacia

360° roof

**30m clear span** roof – extendable with 5m canopy

Open sides, solid or glass walls

The Salacia is a durable construction that is quick to assemble. This fully-rounded structure, which was named Salacia after the female Roman divinity of the sea and wife of Neptune, joins the Evolution series. It is an eye-catcher for any event due to its multifunctional use.

### **Functionality**

The Salacia is fabricated of high-quality materials and suitable for a multitude of uses including exhibition halls, festivals, product launches and hospitality facilities.

The Neptunus Salacia is available to rent or to buy.