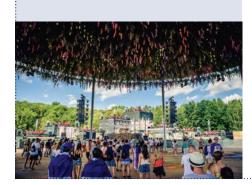

Salacia

360° roof

**30m clear span** roof – extendable with 5m canopy

Open sides, solid or glass walls

The Salacia is a durable construction that is quick to assemble. This fully-rounded structure, which was named Salacia after the female Roman divinity of the sea and wife of Neptune, joins the Evolution series. It is an eye-catcher for any event due to its multifunctional use.

### **Functionality**

The Salacia is fabricated of high-quality materials and suitable for a multitude of uses including exhibition halls, festivals, product launches and hospitality facilities.

The Neptunus Salacia is available to rent or to buy.