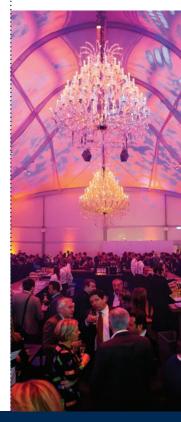

#### The Product

The Ocean will ensure that your event stands out with its clear span aluminium frame and impressive undulating roof membrane.

#### Design

The roof canopy comes in white opaque (non-permeable to light) 80% or transparent and horizontal wall panels are either rigid PVC or glass, and fully interchangeable. The Ocean is equipped with the Neptunus raised cassette floor as standard and the internal finish has a stylish modern feel. The Neptunus rain gutter tensioning system ensures that the roof canopy stays taut at all times and rainwater is drained through concealed downpipes.

## Applications

The Ocean would make a statement at any event but is ideally suited for use at shows, concerts, presentations and exhibitions.