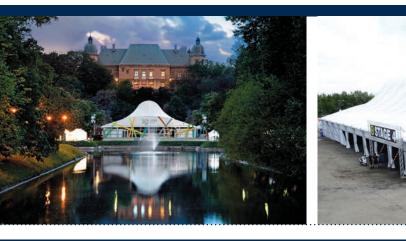

## Applications

The Ocean would make a statement at any event but is ideally suited for use at shows, concerts, presentations and exhibitions.