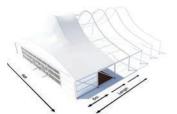

#### The Product

The Ocean will ensure that your event stands out with its clear span aluminium frame and impressive undulating roof membrane.

## Features

The Ocean is available in a 30 metre width and is made up of 5 metre modules in length. The ridge height is an impressive 12.5 metres high and the sidewalls are 3.8 metres ensuring your event is afforded the space it deserves. The Ocean can also be linked to other Neptunus structure designs.