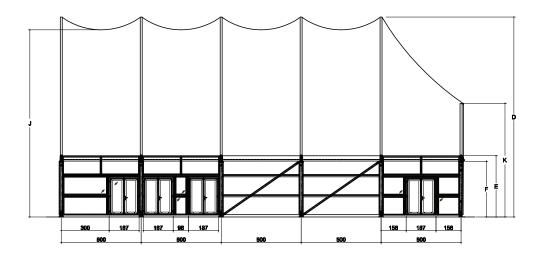

#### Design

The roof canopy comes in white opaque (non-permeable to light) 80% or transparent and horizontal wall panels are either rigid PVC or glass, and fully interchangeable. The Ocean is equipped with the Neptunus raised cassette floor as standard and the internal finish has a stylish modern feel. The Neptunus rain gutter tensioning system ensures that the roof canopy stays taut at all times and rainwater is drained through concealed downpipes.

## Features

The Ocean is available in a 30 metre width and is made up of 5 metre modules in length. The ridge height is an impressive 12.5 metres high and the sidewalls are 3.8 metres ensuring your event is afforded the space it deserves. The Ocean can also be linked to other Neptunus structure designs.