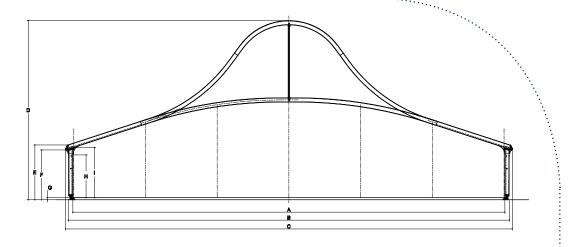

## Features

The Ocean is available in a 30 metre width and is made up of 5 metre modules in length. The ridge height is an impressive 12.5 metres high and the sidewalls are 3.8 metres ensuring your event is afforded the space it deserves. The Ocean can also be linked to other Neptunus structure designs.

# Ocean

|   | Ocean 30 m |   | Ocean 30 m |
|---|------------|---|------------|
| A | 3013       | G | 15         |
| В | 3075       | Н | 298        |
| С | 3116       |   | 348        |
| D | 1250       | J | 1160       |
| E | 383        | k | 710        |
| F | 348        |   |            |