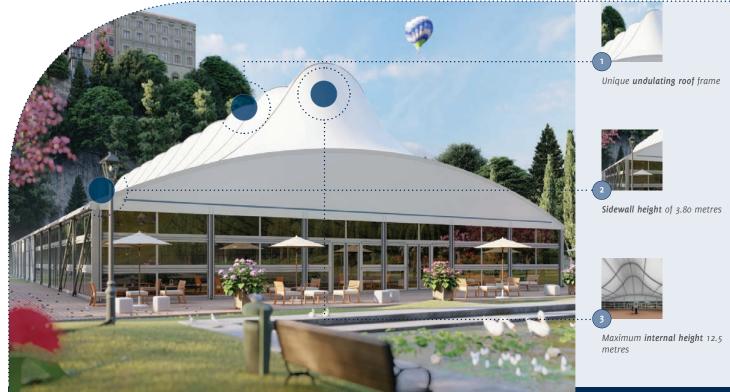

#### The Product

The Ocean will ensure that your event stands out with its clear span aluminium frame and impressive undulating roof membrane.

#### Design

The roof canopy comes in white opaque (non-permeable to light) 80% or transparent and horizontal wall panels are either rigid PVC or glass, and fully interchangeable. The Ocean is equipped with the Neptunus raised cassette floor as standard and the internal finish has a stylish modern feel. The Neptunus rain gutter tensioning system ensures that the roof canopy stays taut at all times and rainwater is drained through concealed downpipes.

## Features

The Ocean is available in a 30 metre width and is made up of 5 metre modules in length. The ridge height is an impressive 12.5 metres high and the sidewalls are 3.8 metres ensuring your event is afforded the space it deserves. The Ocean can also be linked to other Neptunus structure designs.