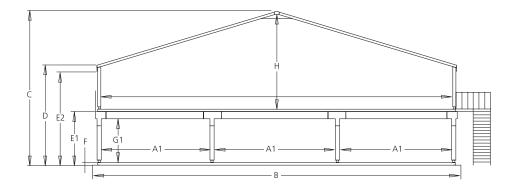

|                | 8m   | 10m     | 12M  | 16m  | 20m     | 24m  | 32m  |
|----------------|------|---------|------|------|---------|------|------|
| A              | 779  | 979     | 1179 | 1579 | 1970    | 2370 | 3170 |
| A <sub>1</sub> | 745  | 375-575 | 575  | 770  | 775-375 | 775  | 775  |
| B              | 850  | 1050    | 1250 | 1650 | 2050    | 2450 | 3250 |
| C              | 835  | 867     | 900  | 965  | 1030    | 1095 | 1225 |
| D              | 702  | 702     | 702  | 702  | 702     | 702  | 702  |
| <b>E</b> 1     | 387  | 387     | 387  | 387  | 387     | 387  | 387  |
| <b>E2</b>      | 675  | 675     | 675  | 675  | 676     | 676  | 676  |
| F              | 15,5 | 15,5    | 15,5 | 15,5 | 15,5    | 15,5 | 15,5 |
| G <sub>1</sub> | 315  | 315     | 315  | 315  | 315     | 315  | 315  |
| G <sub>2</sub> | 305  | 305     | 305  | 305  | 300     | 300  | 300  |
| H              | 428  | 460     | 493  | 558  | 620     | 686  | 817  |