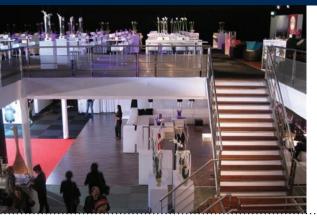

Options include atriums, balconies and terraces

The use of **upper floors** makes the best use of available space

**Staircases** are available in wood or aluminium

Neptunus Multi-deck structures are available as a two or three storey construction, making the most of available floor space and allowing visitors to take in the best views at the location.

## Design

Double and Triple Decker Structures are supplied with rigid PVC sidewall panels or glass panels, and there is also the option of sliding fabric curtain walls. The roof canopy can be supplied in opaque (non-permeable to light) 80%, translucent or fully transparent versions. The Neptunus rain gutter tensioning system also ensures that the roof canopy stays taut at all times and rainwater is drained at central points. The structure is fitted with a raised Neptunus cassette floor as standard. Balconies are available cantilevered at 2 metres wide or 4 metres wide with supporting legs and wooden or aluminium staircases are provided.

## Features

Neptunus Double and Triple Decker Structures are available in widths of 8, 10, 12, 16, 20, 24 and even 32 metres. The length is unlimited and can be extended in increments of 4 or 5 metres. These structures can be connected to structures of the same type as well as other Neptunus designs and can be equipped with internal finishes to suit your requirements. By adding atriums, terraces and balconies these already impressive structures will standout at any event.

## **Applications**

When space is at a premium or a view is picturesque or critical the Neptunus Multi-deck Structures are the ideal choice and are often seen at sporting events, horticultural events, trade fairs and exhibitions.