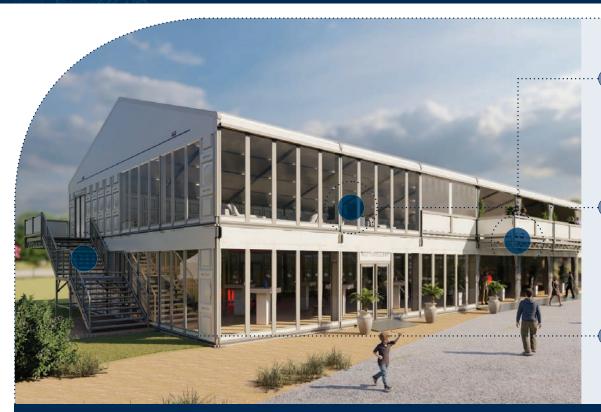

Options include atriums, balconies and terraces

The use of **upper floors** makes the best use of available space

**Staircases** are available in wood or aluminium

Neptunus Multi-deck structures are available as a two or three storey construction, making the most of available floor space and allowing visitors to take in the best views at the location.

## Design

Double and Triple Decker Structures are supplied with rigid PVC sidewall panels or glass panels, and there is also the option of sliding fabric curtain walls. The roof canopy can be supplied in opaque (non-permeable to light) 80%, translucent or fully transparent versions. The Neptunus rain gutter tensioning system also ensures that the roof canopy stays taut at all times and rainwater is drained at central points. The structure is fitted with a raised Neptunus cassette floor as standard. Balconies are available cantilevered at 2 metres wide or 4 metres wide with supporting legs and wooden or aluminium staircases are provided.

## Features

Neptunus Double and Triple Decker Structures are available in widths of 8, 10, 12, 16, 20, 24 and even 32 metres. The length is unlimited and can be extended in increments of 4 or 5 metres. These structures can be connected to structures of the same type as well as other Neptunus designs and can be equipped with internal finishes to suit your requirements. By adding atriums, terraces and balconies these already impressive structures will standout at any event.

## **Applications**

When space is at a premium or a view is picturesque or critical the Neptunus Multi-deck Structures are the ideal choice and are often seen at sporting events, horticultural events, trade fairs and exhibitions.