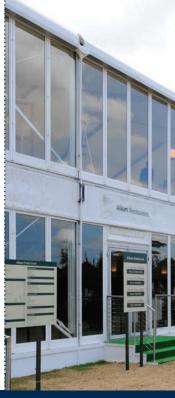

## Design

Double and Triple Decker Structures are supplied with rigid PVC sidewall panels or glass panels, and there is also the option of sliding fabric curtain walls. The roof canopy can be supplied in opaque (non-permeable to light) 80%, translucent or fully transparent versions. The Neptunus rain gutter tensioning system also ensures that the roof canopy stays taut at all times and rainwater is drained at central points. The structure is fitted with a raised Neptunus cassette floor as standard. Balconies are available cantilevered at 2 metres wide or 4 metres wide with supporting legs and wooden or aluminium staircases are provided.

## Features

Neptunus Double and Triple Decker Structures are available in widths of 8, 10, 12, 16, 20, 24 and even 32 metres. The length is unlimited and can be extended in increments of 4 or 5 metres. These structures can be connected to structures of the same type as well as other Neptunus designs and can be equipped with internal finishes to suit your requirements. By adding atriums, terraces and balconies these already impressive structures will standout at any event.