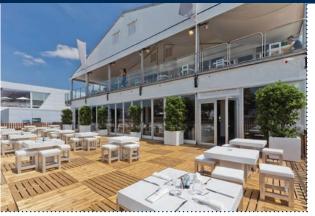

Options include atriums, balconies and terraces

The use of **upper floors** makes the best use of available space

**Staircases** are available in wood or aluminium

Neptunus Multi-deck structures are available as a two or three storey construction, making the most of available floor space and allowing visitors to take in the best views at the location.

## Features

Neptunus Double and Triple Decker Structures are available in widths of 8, 10, 12, 16, 20, 24 and even 32 metres. The length is unlimited and can be extended in increments of 4 or 5 metres. These structures can be connected to structures of the same type as well as other Neptunus designs and can be equipped with internal finishes to suit your requirements. By adding atriums, terraces and balconies these already impressive structures will standout at any event.

## **Applications**

When space is at a premium or a view is picturesque or critical the Neptunus Multi-deck Structures are the ideal choice and are often seen at sporting events, horticultural events, trade fairs and exhibitions.