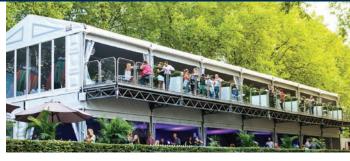

Options include atriums, balconies and terraces

The use of **upper floors** makes the best use of available space

**Staircases** are available in wood or aluminium

Neptunus Multi-deck structures are available as a two or three storey construction, making the most of available floor space and allowing visitors to take in the best views at the location.

## Features

Neptunus Double and Triple Decker Structures are available in widths of 8, 10, 12, 16, 20, 24 and even 32 metres. The length is unlimited and can be extended in increments of 4 or 5 metres. These structures can be connected to structures of the same type as well as other Neptunus designs and can be equipped with internal finishes to suit your requirements. By adding atriums, terraces and balconies these already impressive structures will standout at any event.

## **Applications**

When space is at a premium or a view is picturesque or critical the Neptunus Multi-deck Structures are the ideal choice and are often seen at sporting events, horticultural events, trade fairs and exhibitions.