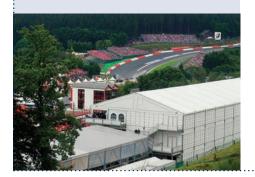

## **Applications**

When space is at a premium or a view is picturesque or critical the Neptunus Multi-deck Structures are the ideal choice and are often seen at sporting events, horticultural events, trade fairs and exhibitions.

Options include atriums, balconies and terraces

The use of **upper floors** makes the best use of available space

**Staircases** are available in wood or aluminium

Neptunus Multi-deck structures are available as a two or three storey construction, making the most of available floor space and allowing visitors to take in the best views at the location.

## Features

Neptunus Double and Triple Decker Structures are available in widths of 8, 10, 12, 16, 20, 24 and even 32 metres. The length is unlimited and can be extended in increments of 4 or 5 metres. These structures can be connected to structures of the same type as well as other Neptunus designs and can be equipped with internal finishes to suit your requirements. By adding atriums, terraces and balconies these already impressive structures will standout at any event.