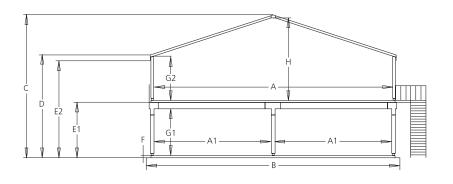

|                | 8m   | 10m     | 12M  | 16m  | 20m     | 24m  | 32m  |
|----------------|------|---------|------|------|---------|------|------|
| A              | 779  | 979     | 1179 | 1579 | 1970    | 2370 | 3170 |
| A <sub>1</sub> | 745  | 375-575 | 575  | 770  | 775-375 | 775  | 775  |
| B              | 850  | 1050    | 1250 | 1650 | 2050    | 2450 | 3250 |
| C              | 835  | 867     | 900  | 965  | 1030    | 1095 | 1225 |
| D              | 702  | 702     | 702  | 702  | 702     | 702  | 702  |
| <b>E</b> 1     | 387  | 387     | 387  | 387  | 387     | 387  | 387  |
| <b>E2</b>      | 675  | 675     | 675  | 675  | 676     | 676  | 676  |
| F              | 15,5 | 15,5    | 15,5 | 15,5 | 15,5    | 15,5 | 15,5 |
| G <sub>1</sub> | 315  | 315     | 315  | 315  | 315     | 315  | 315  |
| G <sub>2</sub> | 305  | 305     | 305  | 305  | 300     | 300  | 300  |
| H              | 428  | 460     | 493  | 558  | 620     | 686  | 817  |