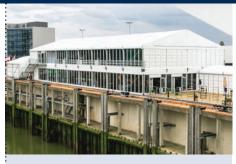

Options include atriums, balconies and terraces

The use of **upper floors** makes the best use of available space

**Staircases** are available in wood or aluminium

Neptunus Multi-deck structures are available as a two or three storey construction, making the most of available floor space and allowing visitors to take in the best views at the location.

## **Applications**

When space is at a premium or a view is picturesque or critical the Neptunus Multi-deck Structures are the ideal choice and are often seen at sporting events, horticultural events, trade fairs and exhibitions.