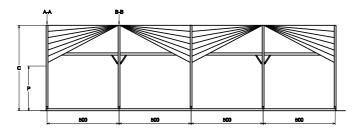

#### Features

The Galeria is available in widths of 12 or 16 metres, with unlimited lengths that are extended in increments of 5 metres and the overhang to the roof canopy creates a 4 metre cover.

# Galeria

|   | Galeria 12 m | Galeria 16 m |
|---|--------------|--------------|
| A | 1160         | 1560         |
| В | 1250         | 1650         |
| С | 541          | 593          |
| D | 330          | 330          |
| E | 288          | 288          |
| F | 15           | 15           |
| G | 300          | 300          |

|   | Galeria 12 m | Galeria 16 m |
|---|--------------|--------------|
| H | 501          | 552          |
|   | 280          | 280          |
|   | 428          | 428          |
| K | 1633         | 2033         |
| L | 570          | 570          |
| M | 1775         | 2175         |
| N | 330          | 330          |

|   | Galeria 12 m | Galeria 16 m |
|---|--------------|--------------|
| 0 | 401          | 401          |
| P | 310          | 310          |
| Q | 670          | 829          |
| R | 62           | 62           |
| S | 137          | 175          |