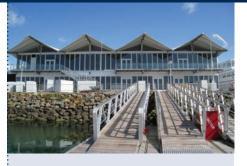

#### The Product

The Galeria roof is available for single, double or triple storey structures and is a real eye-catching feature that also provides cover for terraces or balconies.

### Design

The Galeria is supplied with rigid PVC sidewall panels or glass panels and the distinctive roof canopy is supplied in opaque (non-permeable to light) 80% PVC fabric. The Neptunus rain gutter tensioning system also ensures that the roof canopy stays taut at all times and rainwater is drained at central points. The structure is equipped with a raised Neptunus cassette floor as standard. Balconies are available cantilevered at 2 metres wide or 4 metres wide with supporting legs and wooden or aluminium staircases are provided.

## Applications

When space is at a premium or a view is picturesque or critical the Neptunus Multi-deck Structures with a Galeria roof are the ideal choice and are often seen at sporting events, horticultural events and trade fairs.