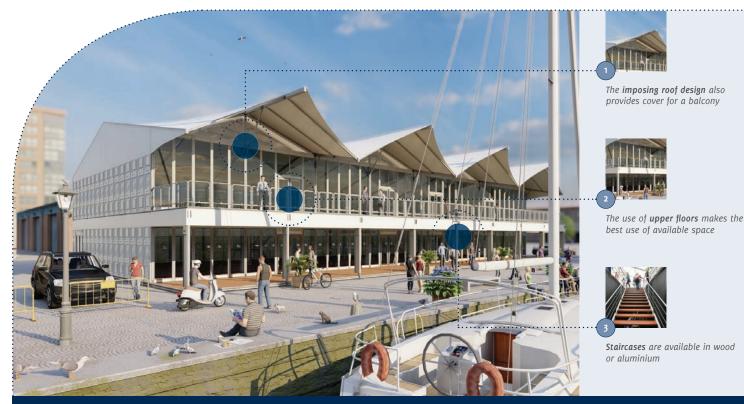

#### The Product

The Galeria roof is available for single, double or triple storey structures and is a real eye-catching feature that also provides cover for terraces or balconies.

### Design

The Galeria is supplied with rigid PVC sidewall panels or glass panels and the distinctive roof canopy is supplied in opaque (non-permeable to light) 80% PVC fabric. The Neptunus rain gutter tensioning system also ensures that the roof canopy stays taut at all times and rainwater is drained at central points. The structure is equipped with a raised Neptunus cassette floor as standard. Balconies are available cantilevered at 2 metres wide or 4 metres wide with supporting legs and wooden or aluminium staircases are provided.

#### Features

The Galeria is available in widths of 12 or 16 metres, with unlimited lengths that are extended in increments of 5 metres and the overhang to the roof canopy creates a 4 metre cover.

## Applications

When space is at a premium or a view is picturesque or critical the Neptunus Multi-deck Structures with a Galeria roof are the ideal choice and are often seen at sporting events, horticultural events and trade fairs.