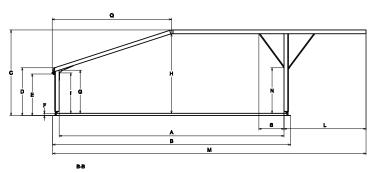

# Galeria

|   | Galeria 12 m | Galeria 16 m |
|---|--------------|--------------|
| A | 1160         | 1560         |
| В | 1250         | 1650         |
| С | 541          | 593          |
| D | 330          | 330          |
| E | 288          | 288          |
| F | 15           | 15           |
| G | 300          | 300          |

|   | Galeria 12 m | Galeria 16 m |
|---|--------------|--------------|
| H | 501          | 552          |
|   | 280          | 280          |
|   | 428          | 428          |
| K | 1633         | 2033         |
| L | 570          | 570          |
| M | 1775         | 2175         |
| N | 330          | 330          |

|   | Galeria 12 m | Galeria 16 m |
|---|--------------|--------------|
| 0 | 401          | 401          |
| P | 310          | 310          |
| Q | 670          | 829          |
| R | 62           | 62           |
| S | 137          | 175          |