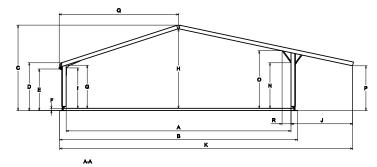

# Galeria

|   | Galeria 12 m | Galeria 16 m |
|---|--------------|--------------|
| A | 1160         | 1560         |
| В | 1250         | 1650         |
| С | 541          | 593          |
| D | 330          | 330          |
| E | 288          | 288          |
| F | 15           | 15           |
| G | 300          | 300          |

|   | Galeria 12 m | Galeria 16 m |
|---|--------------|--------------|
| H | 501          | 552          |
|   | 280          | 280          |
|   | 428          | 428          |
| K | 1633         | 2033         |
| L | 570          | 570          |
| M | 1775         | 2175         |
| N | 330          | 330          |

|   | Galeria 12 m | Galeria 16 m |
|---|--------------|--------------|
| 0 | 401          | 401          |
| P | 310          | 310          |
| Q | 670          | 829          |
| R | 62           | 62           |
| S | 137          | 175          |