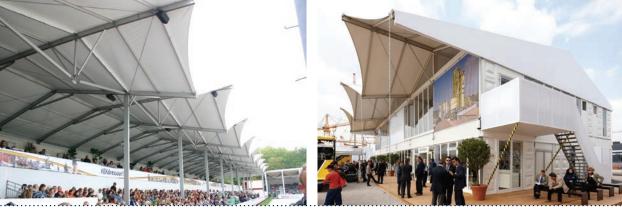

#### The Product

The Galeria roof is available for single, double or triple storey structures and is a real eye-catching feature that also provides cover for terraces or balconies.

### Design

The Galeria is supplied with rigid PVC sidewall panels or glass panels and the distinctive roof canopy is supplied in opaque (non-permeable to light) 80% PVC fabric. The Neptunus rain gutter tensioning system also ensures that the roof canopy stays taut at all times and rainwater is drained at central points. The structure is equipped with a raised Neptunus cassette floor as standard. Balconies are available cantilevered at 2 metres wide or 4 metres wide with supporting legs and wooden or aluminium staircases are provided.

#### Features

The Galeria is available in widths of 12 or 16 metres, with unlimited lengths that are extended in increments of 5 metres and the overhang to the roof canopy creates a 4 metre cover.

## Applications

When space is at a premium or a view is picturesque or critical the Neptunus Multi-deck Structures with a Galeria roof are the ideal choice and are often seen at sporting events, horticultural events and trade fairs.