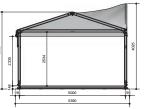

## Design

The Apollonia is available in dimensions of 5 x 5 metres (25 m2). The roof canopy comes in white opaque (non-permeable to light) and the white sidewall panels, with or without windows, have sliding fixings to allow them to be open or closed.