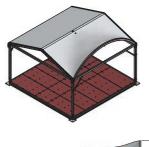

The raised curved roof to one side creates a striking impression

The Neptunus rain gutter tensioning system ensures that the roof canopy stays taut

The Neptunus raised cassette floor ensures a stable and robust

## **Features**

The Apollonia is equipped with the Neptunus raised cassette floor and the special Neptunus rain gutter tensioning, which means the canopy stays taut at all times. In addition to being used as a stand-alone structure the Apollonia can be connected to other Neptunus structure styles to act as a passageway.