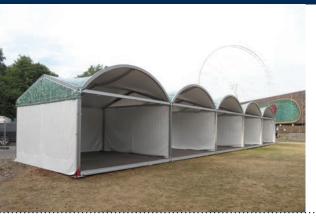

## **Features**

The Apollonia is equipped with the Neptunus raised cassette floor and the special Neptunus rain gutter tensioning, which means the canopy stays taut at all times. In addition to being used as a stand-alone structure the Apollonia can be connected to other Neptunus structure styles to act as a passageway.

A basic tent with the guarantee of Neptunus quality makes the Apollonia ideal for a wide range of uses, such as festivals, shows, parties and exhibitions. This structure is ideally suited for use as catering pavilion, food & beverage or merchandise stand.