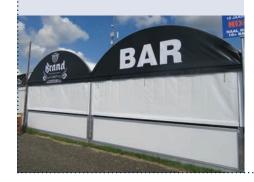

A basic tent with the guarantee of Neptunus quality makes the Apollonia ideal for a wide range of uses, such as festivals, shows, parties and exhibitions. This structure is ideally suited for use as catering pavilion, food & beverage or merchandise stand.

## The Product

The Apollonia is durable, stylish and very flexible and uncomplicated, making this simple temporary structure a versatile option for a wide range of

neptunus.co.uk