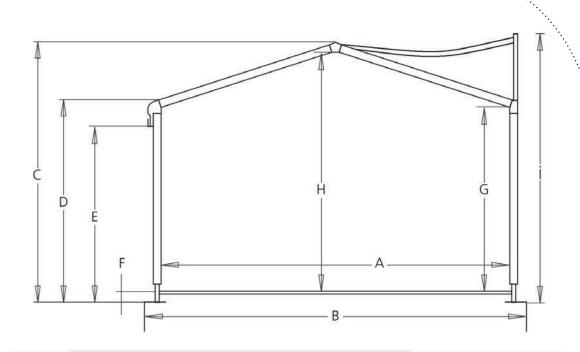

## Design

The Apollonia is available in dimensions of 5 x 5 metres (25 m2). The roof canopy comes in white opaque (non-permeable to light) and the white sidewall panels, with or without windows, have sliding fixings to allow them to be open or closed.