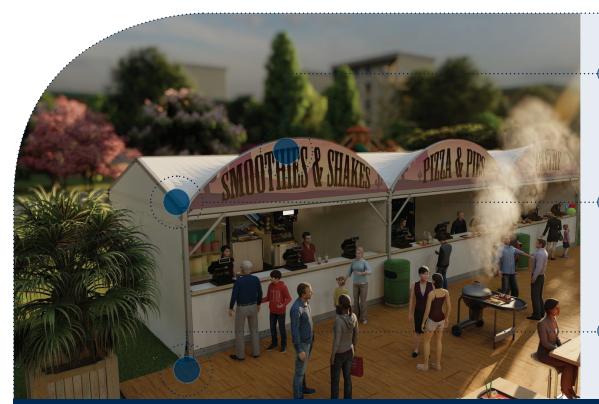

The raised curved roof to one side creates a striking impression

The Neptunus rain gutter tensioning system ensures that the roof canopy stays taut

The Neptunus raised cassette floor ensures a stable and robust

## **Features**

The Apollonia is equipped with the Neptunus raised cassette floor and the special Neptunus rain gutter tensioning, which means the canopy stays taut at all times. In addition to being used as a stand-alone structure the Apollonia can be connected to other Neptunus structure styles to act as a passageway.

A basic tent with the guarantee of Neptunus quality makes the Apollonia ideal for a wide range of uses, such as festivals, shows, parties and exhibitions. This structure is ideally suited for use as catering pavilion, food & beverage or merchandise stand.