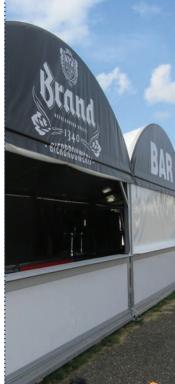

The raised curved roof to one side creates a striking impression

The Neptunus rain gutter tensioning system ensures that the roof canopy stays taut

The Neptunus raised cassette floor ensures a stable and robust

## **Features**

The Apollonia is equipped with the Neptunus raised cassette floor and the special Neptunus rain gutter tensioning, which means the canopy stays taut at all times. In addition to being used as a stand-alone structure the Apollonia can be connected to other Neptunus structure styles to act as a passageway.