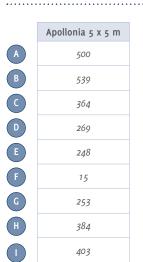

## Design

The Apollonia is available in dimensions of 5 x 5 metres (25 m2). The roof canopy comes in white opaque (non-permeable to light) and the white sidewall panels, with or without windows, have sliding fixings to allow them to be open or closed.