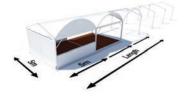

The raised curved roof to one side creates a striking impression

The Neptunus rain gutter tensioning system ensures that the roof canopy stays taut

The Neptunus raised cassette floor ensures a stable and robust

## Design

The Apollonia is available in dimensions of 5 x 5 metres (25 m2). The roof canopy comes in white opaque (non-permeable to light) and the white sidewall panels, with or without windows, have sliding fixings to allow them to be open or closed.

## **Features**

The Apollonia is equipped with the Neptunus raised cassette floor and the special Neptunus rain gutter tensioning, which means the canopy stays taut at all times. In addition to being used as a stand-alone structure the Apollonia can be connected to other Neptunus structure styles to act as a passageway.