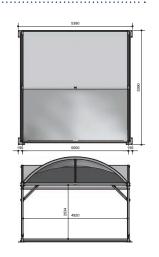

## Design

The Apollonia is available in dimensions of 5 x 5 metres (25 m2). The roof canopy comes in white opaque (non-permeable to light) and the white sidewall panels, with or without windows, have sliding fixings to allow them to be open or closed.