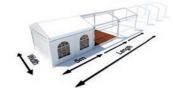

## Design

The Apollo is available in widths of 3, 4, 5, 6, 8, 10 and 12 metres. The length is unlimited and can be increased in increments of 5 metres. The roof canopy comes in white opaque (non-permeable to light) 80% or transparent and the white sidewall panels, with or without windows, have sliding fixings to allow them to be open or closed.

neptunus.co.uk

Apollo 3/4/5/6.3

Apollo 8/10/12.4

|   | Apollo 3 m | Apollo 4 m | Apollo 5 m | Apollo 6 m |
|---|------------|------------|------------|------------|
| A | 290        | 390        | 490        | 590        |
| B | 340        | 440        | 540        | 640        |
| C | 330        | 347        | 363        | 380        |
| D | 280        | 280        | 280        | 280        |
| E | 245        | 245        | 245        | 245        |
| F | 15         | 15         | 15         | 15         |
| G | 257        | 257        | 257        | 257        |
| H | 304        | 320        | 337        | 352        |

| Apollo 8 m | Apollo 10 m | Apollo 12 m |
|------------|-------------|-------------|
| 790        | 990         | 1190        |
| 840        | 1040        | 1240        |
| 410        | 445         | 477         |
| 280        | 280         | 280         |
| 245        | 245         | 245         |
| 15         | 15          | 15          |
| 255        | 255         | 255         |
| 385        | 418         | 450         |
|            |             |             |