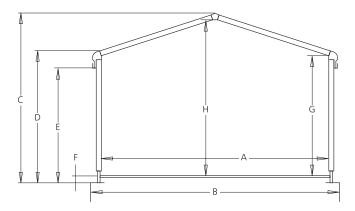

neptunus.co.uk

Apollo 3/4/5/6.3

Apollo 8/10/12.4

|   | Apollo 3 m | Apollo 4 m | Apollo 5 m | Apollo 6 m |
|---|------------|------------|------------|------------|
| A | 290        | 390        | 490        | 590        |
| B | 340        | 440        | 540        | 640        |
| C | 330        | 347        | 363        | 380        |
| D | 280        | 280        | 280        | 280        |
| E | 245        | 245        | 245        | 245        |
| F | 15         | 15         | 15         | 15         |
| G | 257        | 257        | 257        | 257        |
| H | 304        | 320        | 337        | 352        |