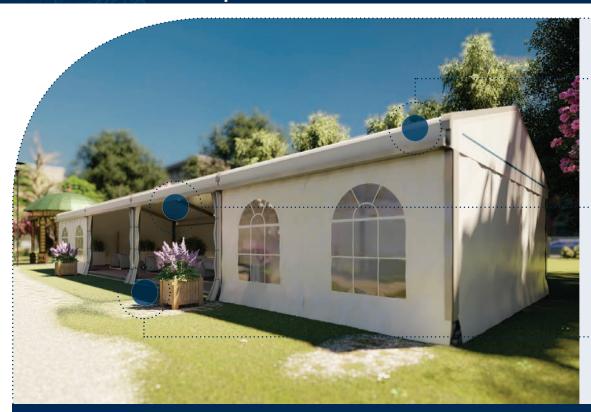

Apollo

The Neptunus rain gutter tensioning system ensures that the roof canopy stays taut

An **opaque roof canopy** reflects light

The Neptunus **raised cassette floor** ensures a stable and robust base

The Apollo is durable, flexible and uncomplicated, making this simple temporary structure a versatile option for a wide range of uses.

## Features

The Apollo is equipped with the Neptunus raised cassette floor and the special Neptunus rain gutter tensioning, which means the canopy stays taut at all times. In addition to being used as a stand-alone structure the Apollo can be connected to other Neptunus structure styles to act as a passageway.