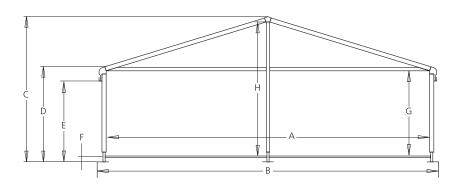

| Apollo 8 m | Apollo 10 m | Apollo 12 m |
|------------|-------------|-------------|
| 790        | 990         | 1190        |
| 840        | 1040        | 1240        |
| 410        | 445         | 477         |
| 280        | 280         | 280         |
| 245        | 245         | 245         |
| 15         | 15          | 15          |
| 255        | 255         | 255         |
| 385        | 418         | 450         |
|            |             |             |