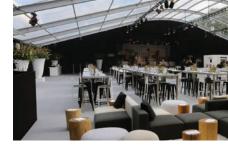

## Product

The Alu Globe is a modern variation of the original Alu Hall. It is an aluminum clear span structure with a distinctive curved roof. The latest design offers smart accommodation for any event. The structure can be constructed with multi-level floors, making the most of available floor space and allowing visitors to take in the best views at the location. The extended roof canopy provides a covered balcony or terrace.

## Design

The Alu Globe is supplied with vertical, rigid PVC sidewall panels or glass panels, and there is also the option of sliding fabric curtain walls. The roof canopy can be supplied in opaque (non-permeable to light) 80%, translucent or fully transparent versions. The Neptunus rain gutter tensioning system ensures that the roof canopy stays taut at all times and rainwater is drained in concealed downpipes. The Alu Globe is fitted with the Neptunus raised cassette floor as standard and the internal finish has a stylish modern feel. With multi-floor options an external, cantilevered balcony can be fitted, 2m wide or 4m wide with support legs.