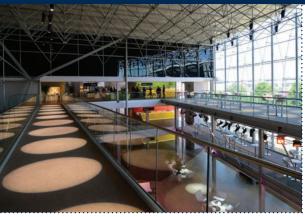

Alu Globe Events

The **distinctive curved roof** creates a striking impression

**3m canopy** provides a covered balcony or terrace

**Multiple levels** possible: single, two or three storey

## Product

The Alu Globe is a modern variation of the original Alu Hall. It is an aluminum clear span structure with a distinctive curved roof. The latest design offers smart accommodation for any event. The structure can be constructed with multi-level floors, making the most of available floor space and allowing visitors to take in the best views at the location. The extended roof canopy provides a covered balcony or terrace.

## Design

The Alu Globe is supplied with vertical, rigid PVC sidewall panels or glass panels, and there is also the option of sliding fabric curtain walls. The roof canopy can be supplied in opaque (non-permeable to light) 80%, translucent or fully transparent versions. The Neptunus rain gutter tensioning system ensures that the roof canopy stays taut at all times and rainwater is drained in concealed downpipes. The Alu Globe is fitted with the Neptunus raised cassette floor as standard and the internal finish has a stylish modern feel. With multi-floor options an external, cantilevered balcony can be fitted, 2m wide or 4m wide with support legs.

## Features

The Alu Globe is available in widths of 16, 20 or 28 metres and has a sidewall height of 3 metres. The length is unlimited and can be increased in increments of 5 metres. The Alu Globe can be connected to structures of the same type as well as other Neptunus designs and can be equipped with internal finishes to suit your requirements. For example, open atriums, staircases, passenger lifts, balconies and terraces. Externally graphic branding and vinyls can be provided.