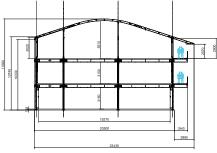

## Features

The Alu Globe is available in widths of 16, 20 or 28 metres and has a sidewall height of 3 metres. The length is unlimited and can be increased in increments of 5 metres. The Alu Globe can be connected to structures of the same type as well as other Neptunus designs and can be equipped with internal finishes to suit your requirements. For example, open atriums, staircases, passenger lifts, balconies and terraces. Externally graphic branding and vinyls can be provided.

neptunus.co.uk

Alu Globe **Events** 

Aluhal Globe 16m

Aluhal Globe 20m

Aluhal Globe 28m

Aluhal Globe 16m

Aluhal Globe 20m

Aluhal Globe 28m