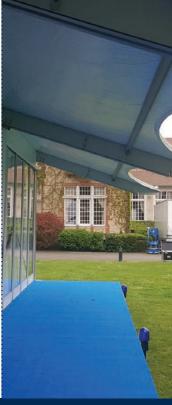

Alu Globe Events

The **distinctive curved roof** creates a striking impression

**3m canopy** provides a covered balcony or terrace

**Multiple levels** possible: single, two or three storey

## Product

The Alu Globe is a modern variation of the original Alu Hall. It is an aluminum clear span structure with a distinctive curved roof. The latest design offers smart accommodation for any event. The structure can be constructed with multi-level floors, making the most of available floor space and allowing visitors to take in the best views at the location. The extended roof canopy provides a covered balcony or terrace.

## Design

The Alu Globe is supplied with vertical, rigid PVC sidewall panels or glass panels, and there is also the option of sliding fabric curtain walls. The roof canopy can be supplied in opaque (non-permeable to light) 80%, translucent or fully transparent versions. The Neptunus rain gutter tensioning system ensures that the roof canopy stays taut at all times and rainwater is drained in concealed downpipes. The Alu Globe is fitted with the Neptunus raised cassette floor as standard and the internal finish has a stylish modern feel. With multi-floor options an external, cantilevered balcony can be fitted, 2m wide or 4m wide with support legs.