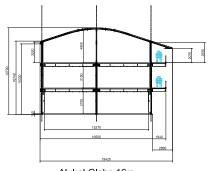

## Features

The Alu Globe is available in widths of 16, 20 or 28 metres and has a sidewall height of 3 metres. The length is unlimited and can be increased in increments of 5 metres. The Alu Globe can be connected to structures of the same type as well as other Neptunus designs and can be equipped with internal finishes to suit your requirements. For example, open atriums, staircases, passenger lifts, balconies and terraces. Externally graphic branding and vinyls can be provided.

neptunus.co.uk

Alu Globe **Events** 

Aluhal Globe 16m

Aluhal Globe 20m

Aluhal Globe 28m

Aluhal Globe 16m

Aluhal Globe 20m

Aluhal Globe 28m