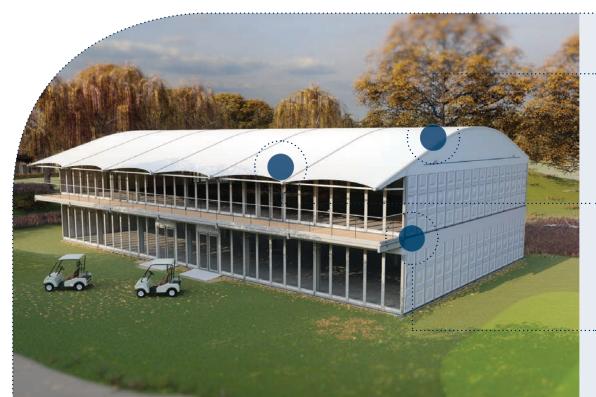

Alu Globe Events

The **distinctive curved roof** creates a striking impression

**3m canopy** provides a covered balcony or terrace

**Multiple levels** possible: single, two or three storey

## Product

The Alu Globe is a modern variation of the original Alu Hall. It is an aluminum clear span structure with a distinctive curved roof. The latest design offers smart accommodation for any event. The structure can be constructed with multi-level floors, making the most of available floor space and allowing visitors to take in the best views at the location. The extended roof canopy provides a covered balcony or terrace.

## Design

The Alu Globe is supplied with vertical, rigid PVC sidewall panels or glass panels, and there is also the option of sliding fabric curtain walls. The roof canopy can be supplied in opaque (non-permeable to light) 80%, translucent or fully transparent versions. The Neptunus rain gutter tensioning system ensures that the roof canopy stays taut at all times and rainwater is drained in concealed downpipes. The Alu Globe is fitted with the Neptunus raised cassette floor as standard and the internal finish has a stylish modern feel. With multi-floor options an external, cantilevered balcony can be fitted, 2m wide or 4m wide with support legs.

## Features

The Alu Globe is available in widths of 16, 20 or 28 metres and has a sidewall height of 3 metres. The length is unlimited and can be increased in increments of 5 metres. The Alu Globe can be connected to structures of the same type as well as other Neptunus designs and can be equipped with internal finishes to suit your requirements. For example, open atriums, staircases, passenger lifts, balconies and terraces. Externally graphic branding and vinyls can be provided.