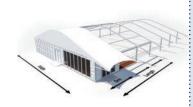

Alu Globe Events

The **distinctive curved roof** creates a striking impression

**3m canopy** provides a covered balcony or terrace

**Multiple levels** possible: single, two or three storey

## Product

The Alu Globe is a modern variation of the original Alu Hall. It is an aluminum clear span structure with a distinctive curved roof. The latest design offers smart accommodation for any event. The structure can be constructed with multi-level floors, making the most of available floor space and allowing visitors to take in the best views at the location. The extended roof canopy provides a covered balcony or terrace.