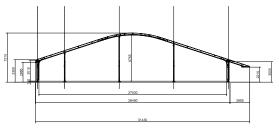

## Features

The Alu Globe is available in widths of 16, 20 or 28 metres and has a sidewall height of 3 metres. The length is unlimited and can be increased in increments of 5 metres. The Alu Globe can be connected to structures of the same type as well as other Neptunus designs and can be equipped with internal finishes to suit your requirements. For example, open atriums, staircases, passenger lifts, balconies and terraces. Externally graphic branding and vinyls can be provided.

neptunus.co.uk

Alu Globe **Events** 

Aluhal Globe 16m

Aluhal Globe 20m

Aluhal Globe 28m

Aluhal Globe 16m

Aluhal Globe 20m

Aluhal Globe 28m