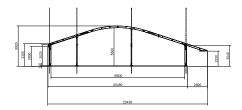

## Features

The Alu Globe is available in widths of 16, 20 or 28 metres and has a sidewall height of 3 metres. The length is unlimited and can be increased in increments of 5 metres. The Alu Globe can be connected to structures of the same type as well as other Neptunus designs and can be equipped with internal finishes to suit your requirements. For example, open atriums, staircases, passenger lifts, balconies and terraces. Externally graphic branding and vinyls can be provided.

neptunus.co.uk

Alu Globe **Events** 

Aluhal Globe 16m

Aluhal Globe 20m

Aluhal Globe 28m

Aluhal Globe 16m

Aluhal Globe 20m

Aluhal Globe 28m