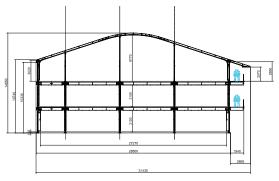

## Features

The Alu Globe is available in widths of 16, 20 or 28 metres and has a sidewall height of 3 metres. The length is unlimited and can be increased in increments of 5 metres. The Alu Globe can be connected to structures of the same type as well as other Neptunus designs and can be equipped with internal finishes to suit your requirements. For example, open atriums, staircases, passenger lifts, balconies and terraces. Externally graphic branding and vinyls can be provided.

neptunus.co.uk

Alu Globe **Events** 

Aluhal Globe 16m

Aluhal Globe 20m

Aluhal Globe 28m

Aluhal Globe 16m

Aluhal Globe 20m

Aluhal Globe 28m