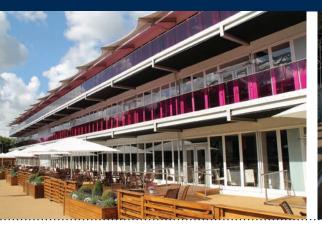

Alu Globe Events

The **distinctive curved roof** creates a striking impression

**3m canopy** provides a covered balcony or terrace

**Multiple levels** possible: single, two or three storey

## Product

The Alu Globe is a modern variation of the original Alu Hall. It is an aluminum clear span structure with a distinctive curved roof. The latest design offers smart accommodation for any event. The structure can be constructed with multi-level floors, making the most of available floor space and allowing visitors to take in the best views at the location. The extended roof canopy provides a covered balcony or terrace.

## **Applications**

The Alu Globe upgraded features make it an attractive proposition for corporate hospitality, product launches, exhibitions, fashion shows and culinary events. When space is at a premium or a view is picturesque or critical a multi-storey structure is the ideal choice.