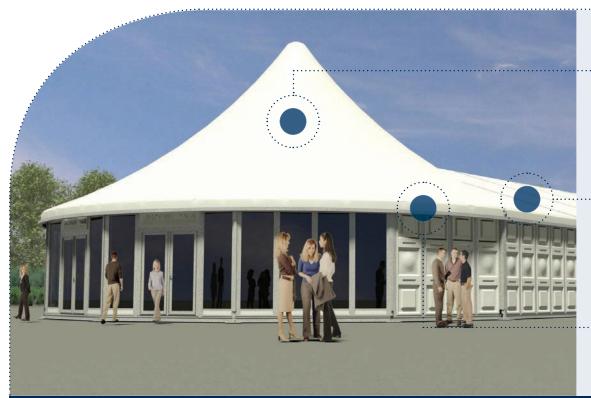

Dome **Events** 

The rounded gable creates a striking look

Seamless connection to the Alu Hall

The Neptunus rain gutter tensioning system ensures that the roof canopy stays taut

## **Features**

The gable is rounded with a peaked roof, which creates a striking and attractive entrance. The roof canopy is opaque (nonpermeable to light) 80%, but also available in transparent PVC. The Dome is equipped with the Neptunus raised cassette floor and the special Neptunus rain gutter tensioning, which means the roof canopy stays taut at all times.