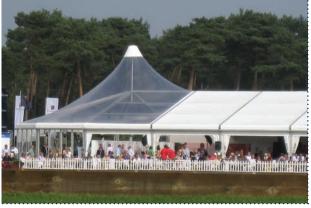

## **Features**

The gable is rounded with a peaked roof, which creates a striking and attractive entrance. The roof canopy is opaque (nonpermeable to light) 80%, but also available in transparent PVC. The Dome is equipped with the Neptunus raised cassette floor and the special Neptunus rain gutter tensioning, which means the roof canopy stays taut at all times.