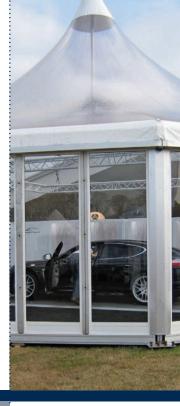

## The Product

If you are searching for a unique look for an event structure look no further than the Neptunus Dome. Its eyecatching round façade flows seamlessly into an Alu Hall providing a stylish modern structure.

## Design

The Dome is a clear span structure with a sidewall height of 3 metres which extends into 16m Alu Hall in 5 metre increments in length. Supplied with rigid PVC sidewall panels as standard, there are also options for glass panels or curtain sliding walls.