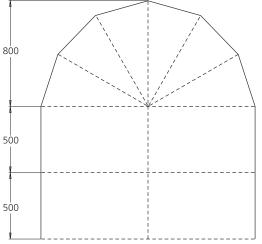

Dome **Events** 

The rounded gable creates a striking look

Seamless connection to the Alu Hall

The Neptunus rain gutter tensioning system ensures that the roof canopy stays taut

## **Features**

The gable is rounded with a peaked roof, which creates a striking and attractive entrance. The roof canopy is opaque (nonpermeable to light) 80%, but also available in transparent PVC. The Dome is equipped with the Neptunus raised cassette floor and the special Neptunus rain gutter tensioning, which means the roof canopy stays taut at all times.