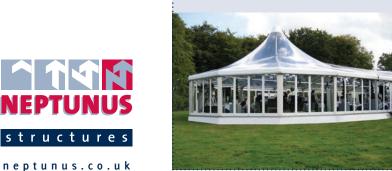

## The Product

If you are searching for a unique look for an event structure look no further than the Neptunus Dome. Its eyecatching round façade flows seamlessly into an Alu Hall providing a stylish modern structure.

## **Features**

The gable is rounded with a peaked roof, which creates a striking and attractive entrance. The roof canopy is opaque (nonpermeable to light) 80%, but also available in transparent PVC. The Dome is equipped with the Neptunus raised cassette floor and the special Neptunus rain gutter tensioning, which means the roof canopy stays taut at all times.