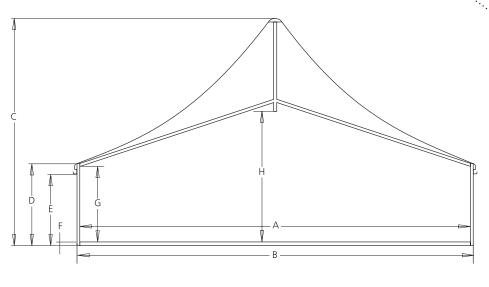

## **Applications**

The unique design makes the Dome ideally suited as an entrance to an event or for use as a hospitality facility or reception.

Dome

|   | Dome |
|---|------|
| A | 1575 |
| B | 1650 |
| C | 915  |
| D | 330  |

|   | Dome |
|---|------|
| E | 280  |
| F | 15   |
| G | 300  |
| H | 530  |